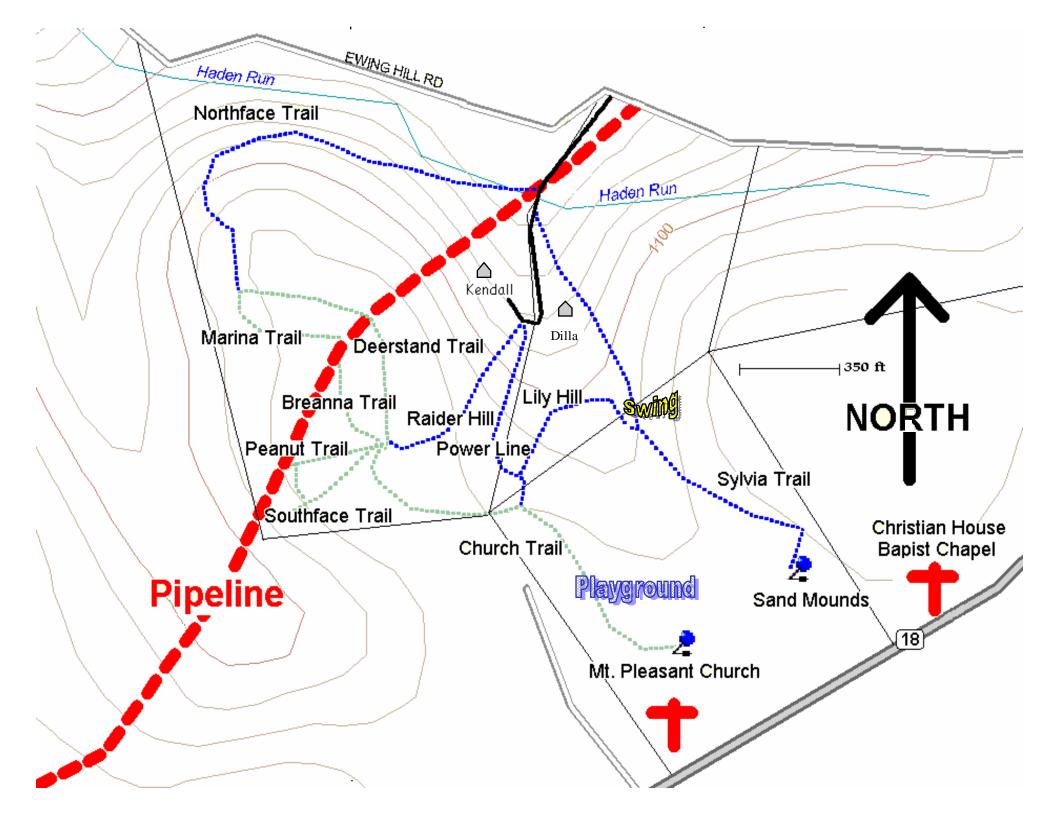

## moy chi s Creation

These hiking trails (Motorized vehicles are not permitted) are provided for your enjoyment by Mt Pleasant Church and local land owners.

The green trails are suitable for all ages and abilities.

The blue trails are more difficult and involve climbing hills.

The red pipeline has some very steep grades and should only be attempted by those in good physical condition.

Most trails have a sign at both ends pointing to the trail. Some trails are also marked with white paint on trees.

If you get lost go down hill to a stream, and then follow the stream down to Ewing Hill Road.

If you would like a guided tour please contact Bill or Sylvia Kendall at 724.495.7426.